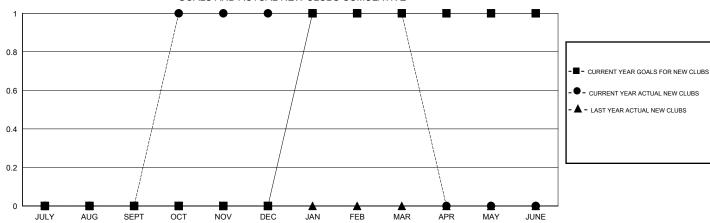

## GOALS AND ACTUAL NEW CLUBS CUMULATIVE

## MONTHLY MEMBERSHIP PROGRESS REPORT

District C 2

Results as of: 3/31/2016

 $\mathsf{GMT}\;\mathsf{CA}\;2$ 

| GMT: OPEN                                          |                  |             | LOCATIO          | N ALBERTA          |  |  |
|----------------------------------------------------|------------------|-------------|------------------|--------------------|--|--|
|                                                    |                  | Clubs       |                  |                    |  |  |
| RESULTS FOR 2015-2016                              |                  |             |                  |                    |  |  |
| QUARTER                                            | NEW CLUB<br>GOAL | NEW CLUBS   | DROPPED<br>CLUBS | NET<br>GAIN/LOSS   |  |  |
| JULY/AUG/SEPT OCT/NOV/DEC JAN/FEB/MAR APR/MAY/JUNE | 0<br>0<br>1<br>0 | 0<br>1<br>0 | 1<br>0<br>1<br>0 | -1<br>1<br>-1<br>0 |  |  |