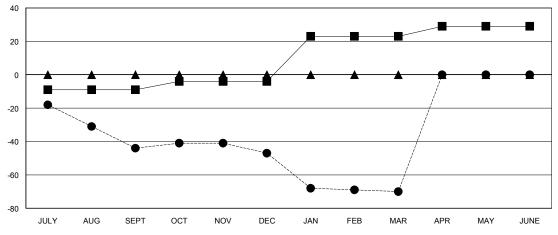

## GOALS AND ACTUAL MEMBERS CUMULATIVE

| ■-  | CURRENT YEAR GOALS FOR NEW |
|-----|----------------------------|
| EMR | =ps                        |

CURRENT YEAR ACTUAL MEMBERS

- LAST YEAR ACTUAL MEMBERS

|                       |                    | Members                             |                    |                  |  |  |
|-----------------------|--------------------|-------------------------------------|--------------------|------------------|--|--|
| RESULTS FOR 2015-2016 |                    |                                     |                    |                  |  |  |
| QUARTER               | NEW MEMBER<br>GOAL | CHARTER AND<br>NEW MEMBERS<br>ADDED | DROPPED<br>MEMBERS | NET<br>GAIN/LOSS |  |  |
| JULY/AUG/SEPT         | -9                 | 30                                  | 74                 | -44              |  |  |
| OCT/NOV/DEC           | 5                  | 64                                  | 67                 | -3               |  |  |
| JAN/FEB/MAR           | 27                 | 44                                  | 67                 | -23              |  |  |
| APR/MAY/JUNE          | 6                  | 0                                   | 0                  | 0                |  |  |